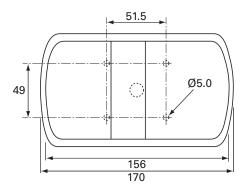

## **Technical Information Sheet**

Part No. 0-300-50

Rear lamp, stop/tail/direction indicator/reflex reflector. 12/24 volt LED. I 170 x w 33 h 92mm. ECE approved.

## Technical Drawing (not to scale)

### **Specification**

Type LED rear lamp stop/tail/direction indicator/reflex reflector.

Voltage 12-30 volt dc

LEDs Tail/Stop 40 red, indicator 40 amber

Lens Polycarbonate

Base ABS Weight 340g

Dimensions I 170 x w 33 h x 92mm