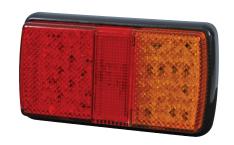

## **Technical Information Sheet**

Part No. 0-300-50

Rear lamp, stop/tail/direction indicator/reflex reflector. 12/24 volt LED. I 170 x w 33 h 92mm. ECE approved.

### **Specification**

Type LED rear lamp stop/tail/direction indicator/reflex reflector.

Voltage 12-30 volt dc

LEDs Tail/Stop 40 red, indicator 40 amber

Lens Polycarbonate

Base ABS Weight 340g

Dimensions I 170 x w 33 h x 92mm