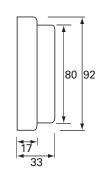

## **Technical Information Sheet**

Part No. 0-300-50

Rear lamp, stop/tail/direction indicator/reflex reflector. 12/24 volt LED. I 170 x w 33 h 92mm. ECE approved.

## Technical Drawing (not to scale)

### **Specification**

Type LED rear lamp stop/tail/direction indicator/reflex reflector.

Voltage 12-30 volt dc

LEDs Tail/Stop 40 red, indicator 40 amber

Lens Polycarbonate

Base ABS Weight 340g

Dimensions I 170 x w 33 h x 92mm